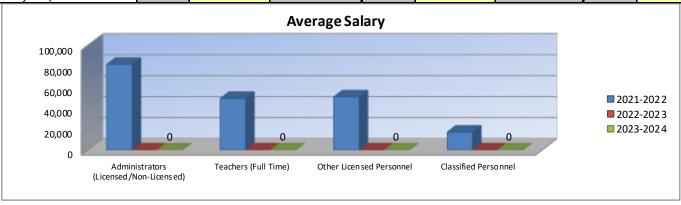

Average Salary-(OPTIONAL)

Salaries page

Cash Balances on all funds

Budget Checks-Quick checks if funds are in balance

\_\_\_\_ (TYPE USD NUMBER ONLY)

 $\frac{\text{DISTRICT NAME}}{\text{USD \#}} \frac{\text{Perry Public Schools}}{343}$  (  $\frac{\text{HOME COUNTY}}{\text{Jefferson}}$  The following red error messages will disappear when item is completed: